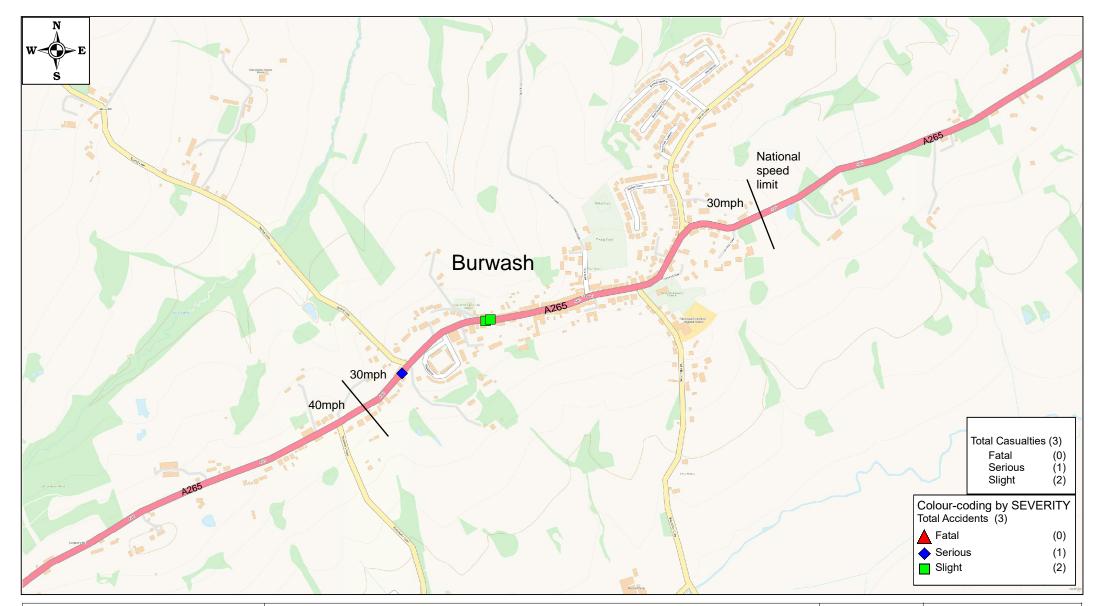

| East Sussex<br>County Council | Burwash 30mph                                                                                                                                                           |                     | SCALE         | 1 : 10000  |
|-------------------------------|-------------------------------------------------------------------------------------------------------------------------------------------------------------------------|---------------------|---------------|------------|
|                               |                                                                                                                                                                         |                     | DATE          | 29/04/2024 |
|                               | Collisions between dates 01/04/2021 and 31/03/2024 AccsMap version 6   Crown copyright. All rights reserved. East Sussex County Council. Licence No. AC0000808855. 2024 | AccsMap version 6.3 | DRAWING NO.   | 1          |
|                               |                                                                                                                                                                         |                     | DRAWN BY      | TN         |
|                               |                                                                                                                                                                         |                     | ORIGINAL SIZE |            |